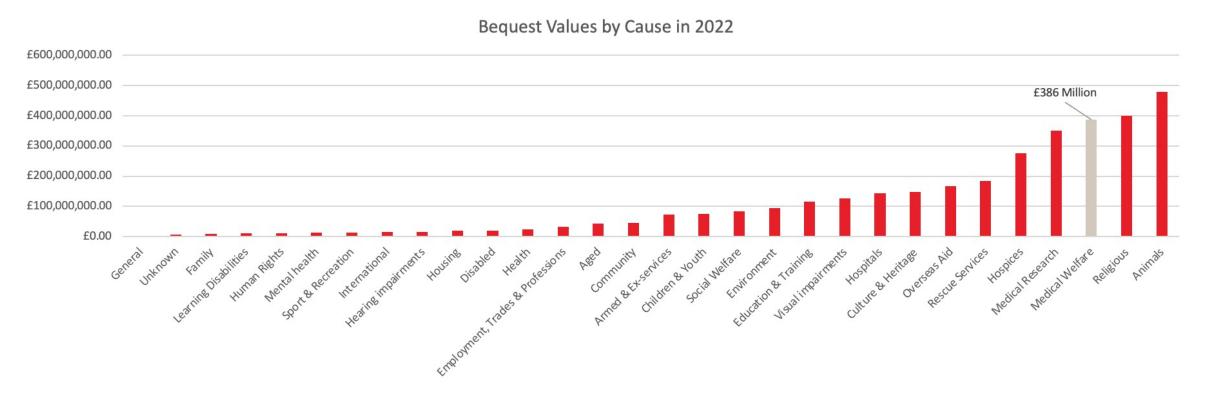

#### **Bequest** values by cause

In 2022, animal charities received the highest value of bequests, closely followed by religious organisations, medical welfare, and medical research. Medical Welfare were the 3<sup>rd</sup> strongest performer in the sector.