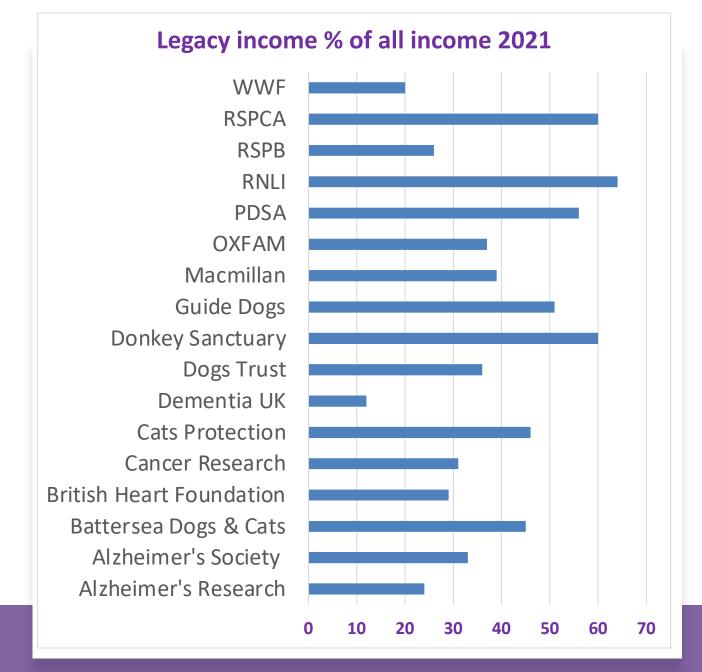

#### Why stewardship is important?

Reminder of the percentage of legacy income.