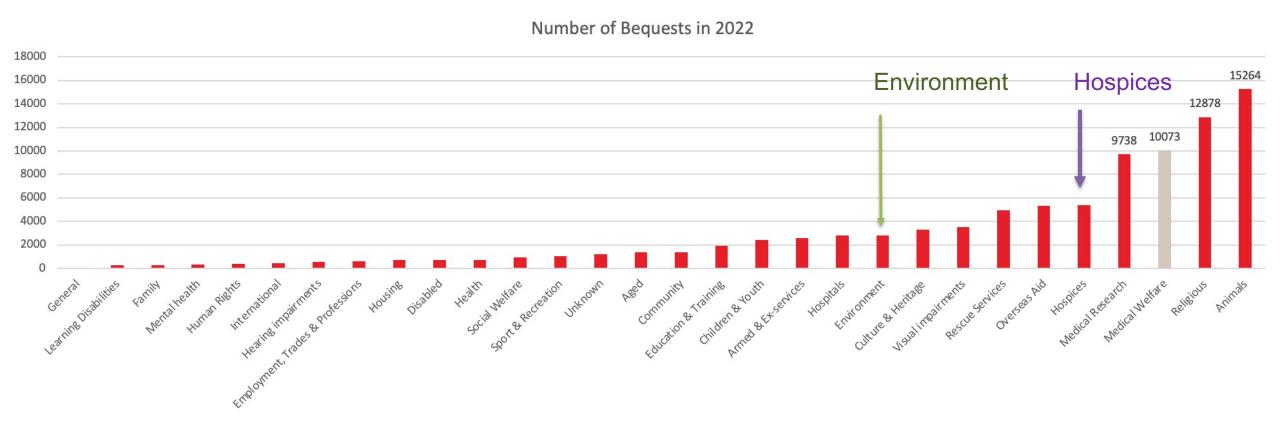

#### **Bequests by cause**

In 2022, animal charities received the most bequests, closely followed by religious organisations, medical welfare and medical research. Medical Welfare were the 3<sup>rd</sup> strongest performer in the sector.