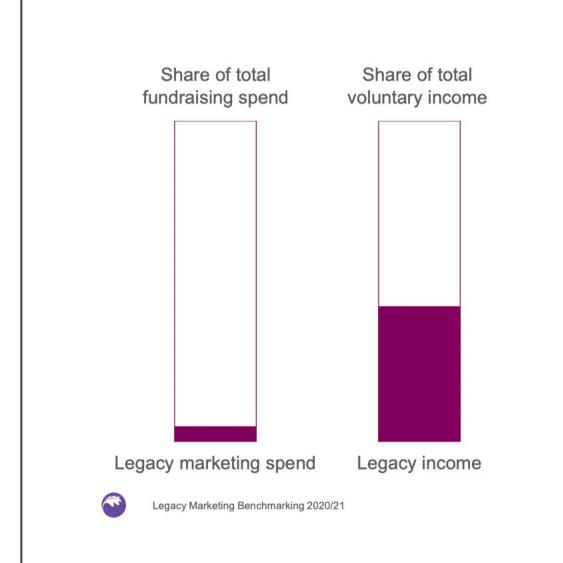

#### 97% of all charities in the UK raise <£1m

In 2022 there were 10,627 unique charitable organisations mentioned in Wills which is the second highest we have recorded over the past decade.

Legacy marketing spend is

4.6%

of total fundraising spend but legacy income is

44%

of voluntary income

Legacy Marketing Benchmarking 2020/21, 29 charities

Stewardship.

Audience – hot and cold

**Assumptions** 