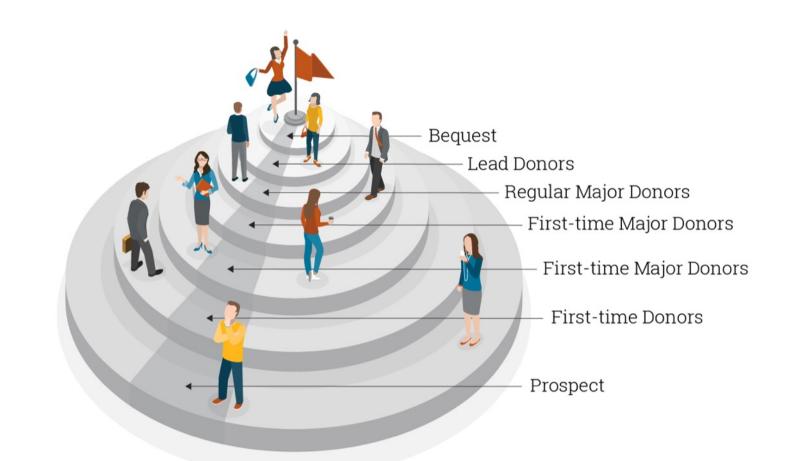

#### Everyone is your audience

....legacy first and last

Traditional way a Legacy supporter journey was looked at...