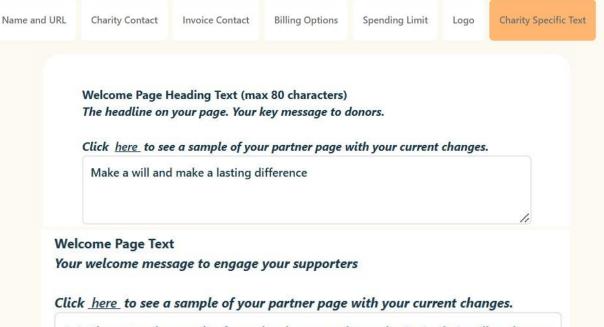

#### **Reminder Email Text**

Supporters who start but don't complete their will receive reminder emails on day 10 and day 21, including a link to resume. You can add a custom paragraph to this email - enter only the text you wish to include in the box below.

Click here to see a sample 10 day email and here to see a sample 21 day email.

Charity Partner text is inserted here

Thank you/Confirmation Page Text Your thank you message to your supporters and confirmation message