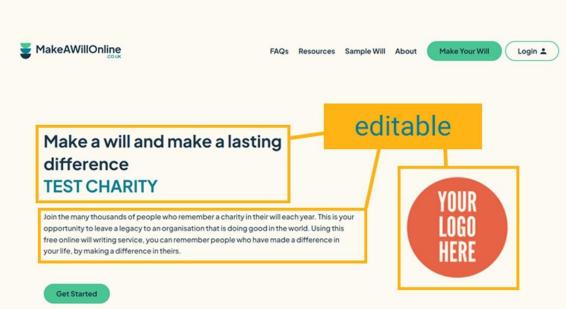

# Seamless journey for your supporter from your message through to making their will

- Improve your landing page experience
- Customise your welcome messages

Legacy Loop

Join the many thousands of people who remember a charity in their will each year. This is your opportunity to leave a legacy to an organisation that is doing good in the world. Using this free online will writing service, you can remember people who have made a difference in your life, by making a difference in theirs.