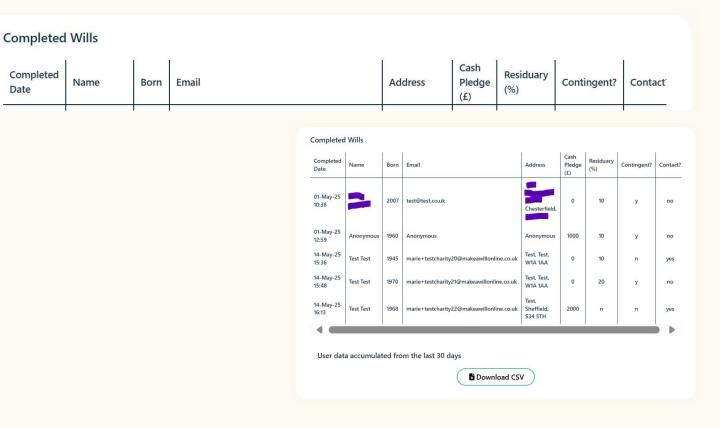

## Tailor your message and plan your future

Completed

Date

- Understand supporter demographics ٠
- Year of birth ٠
- Postcode •
- % residuary ٠
- **Contingent residuary** ٠

| Start Date       | Completion Date  | Name           | Born | Email           | Address                          | Cash Pledge (£) | Residuary (%) | Contingent? | Contact? |
|------------------|------------------|----------------|------|-----------------|----------------------------------|-----------------|---------------|-------------|----------|
| 01/05/2025 10:33 | 01/05/2025 10:38 | Test Test      | 2007 | test@test.co.uk | Test Street, Manchester, S45 2BU | 0               | 10            | У           | yes      |
| 01/05/2025 12:54 | n/a              | Test Test      |      |                 |                                  | 0               | n             | n/a         | no       |
| 01/05/2025 12:58 | 01/05/2025 12:59 | Anonymous      |      |                 |                                  | 1000            | 5             | У           | no       |
| 01/05/2025 15:08 | n/a              | Test Test      |      |                 |                                  | 0               | 10            | n/a         | no       |
| 03/05/2025 07:37 | n/a              | Test Test      |      |                 |                                  | 500             | 0             | n/a         | yes      |
| 07/05/2025 11:13 | n/a              | Test Test Test |      |                 |                                  | 0               | n             | n/a         | no       |
| 13/05/2025 17:09 | n/a              | Test Test      |      |                 |                                  | 0               | 10            | n/a         | no       |
| 14/05/2025 15:35 | 14/05/2025 15:36 | Test Test      |      |                 |                                  | 0               | 10            | n           | yes      |
| 14/05/2025 15:46 | 14/05/2025 15:48 | Test Test      |      |                 |                                  | 0               | 20            | У           | no       |
| 14/05/2025 16:12 | 14/05/2025 16:13 | Test Test      |      |                 |                                  | 2000            | n             | n           | yes      |