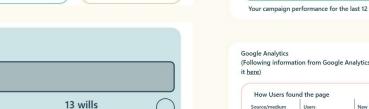

#### See what campaigns are working

- Analytics portal which shows the sources of the supporter clicks
- Know where every supporter starts the process from and how far they get

Google Analytics (Following information from Google Analytics 4. Please understand the limitations of this data before relying on it <u>here</u>)

| 5 31 7433            | 192   | 36.00 (000) |  |  |
|----------------------|-------|-------------|--|--|
| Source/medium        | Users | New Users   |  |  |
| referral             | 53    | 0           |  |  |
| (direct) /<br>(none) | 7     | 0           |  |  |
| google /<br>organic  | 1     | 0           |  |  |

| Unique Users         |   |
|----------------------|---|
| 61                   |   |
| "Get Started" Clicks |   |
| 33                   |   |
|                      |   |
|                      |   |
|                      | - |