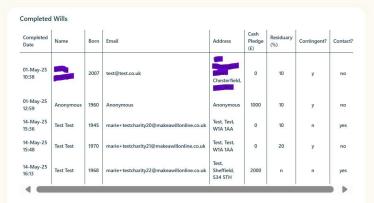

## Tailor your message and plan your future

Completed

Date

- Understand supporter demographics ٠
- Year of birth ٠
- Postcode •
- % residuary ٠
- **Contingent residuary** ٠

#### See your pledgers and intenders

- Know who started making their will and when
- Up to the minute information on wills completed and gift inclusion
- Track intenders stewardship ability
- Updated GDPR message and Terms and Conditions great power/great responsibility

| Start Date       | Completion Date  | Name           | Born | Email           | Address                          | Cash Pledge (£) | Residuary (%) | Contingent? | Contact? |
|------------------|------------------|----------------|------|-----------------|----------------------------------|-----------------|---------------|-------------|----------|
| 01/05/2025 10:33 | 01/05/2025 10:38 | Test Test      | 2007 | test@test.co.uk | Test Street, Manchester, S45 2BU | 0               | 10            | У           | yes      |
| 01/05/2025 12:54 | n/a              | Test Test      |      |                 |                                  | 0               | n             | n/a         | no       |
| 01/05/2025 12:58 | 01/05/2025 12:59 | Anonymous      |      |                 |                                  | 1000            | 5             | У           | no       |
| 01/05/2025 15:08 | n/a              | Test Test      |      |                 |                                  | 0               | 10            | n/a         | no       |
| 03/05/2025 07:37 | n/a              | Test Test      |      |                 |                                  | 500             | 0             | n/a         | yes      |
| 07/05/2025 11:13 | n/a              | Test Test Test |      |                 |                                  | 0               | n             | n/a         | no       |
| 13/05/2025 17:09 | n/a              | Test Test      |      |                 |                                  | 0               | 10            | n/a         | no       |
| 14/05/2025 15:35 | 14/05/2025 15:36 | Test Test      |      |                 |                                  | 0               | 10            | n           | yes      |
| 14/05/2025 15:46 | 14/05/2025 15:48 | Test Test      |      |                 |                                  | 0               | 20            | У           | no       |
| 14/05/2025 16:12 | 14/05/2025 16:13 | Test Test      |      |                 |                                  | 2000            | n             | n           | yes      |