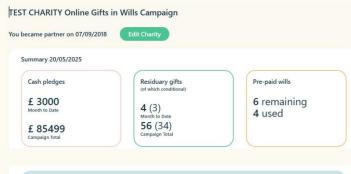

Pre-paid wills are used first and do not count toward your monthly budget. Once they run out, the Free Wills pay-per-will service will apply, deducting from your monthly budget.

**Residuaries Gifts** 

(Following information from Google Analytics 4. Please understand the limitations of this data before relying on it here)