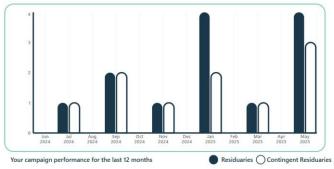

Pre-paid wills are used first and do not count toward your monthly budget. Once they run out, the Free Wills pay-per-will service will apply, deducting from your monthly budget.

**Residuaries Gifts** 

(Following information from Google Analytics 4. Please understand the limitations of this data before relying on it here)

## Tailor your message and plan your future

Completed

Date

- Understand supporter demographics ٠
- Year of birth ٠
- Postcode •
- % residuary ٠
- **Contingent residuary** ٠