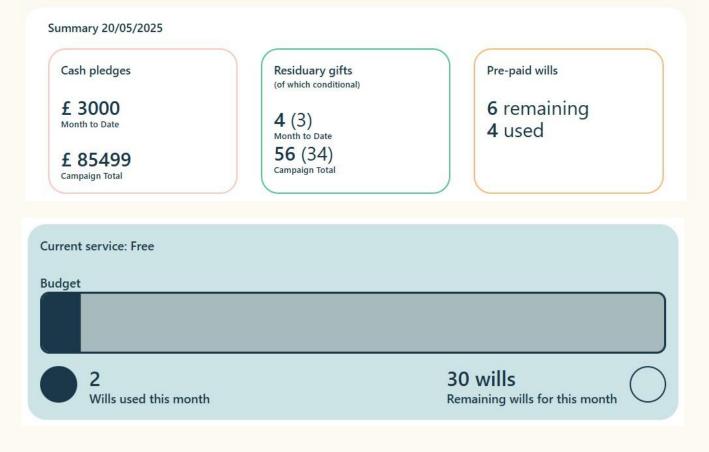

Pre-paid wills are used first and do not count toward your monthly budget. Once they run out, the Free Wills pay-per-will service will apply, deducting from your monthly budget.

**Residuaries Gifts** 

(Following information from Google Analytics 4. Please understand the limitations of this data before relying on it here)

0

Wills used this month

Budget