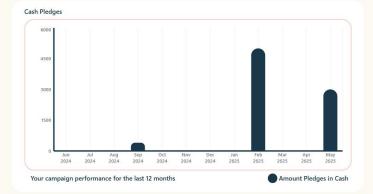

Pre-paid wills are used first and do not count toward your monthly budget. Once they run out, the Free Wills pay-per-will service will apply, deducting from your monthly budget.

**Residuaries Gifts** 

(Following information from Google Analytics 4. Please understand the limitations of this data before relying on it here)