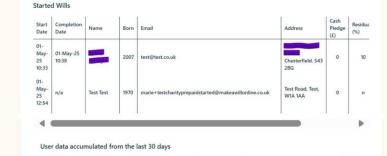

#### User data accumulated from the last 30 days

Supporters who start but don't complete their will receive reminder emails on day 10 and day 21, including a link to resume.

Current service: Pre-paid wills

#### See your pledgers and intenders

- Know who started making their will and when
- Up to the minute information on wills completed and gift inclusion
- Track intenders stewardship ability
- Updated GDPR message and Terms and Conditions great power/great responsibility

| Start Date       | Completion Date  | Name           | Born | Email           | Address                          | Cash Pledge (£) | Residuary (%) | Contingent? | Contact? |
|------------------|------------------|----------------|------|-----------------|----------------------------------|-----------------|---------------|-------------|----------|
| 01/05/2025 10:33 | 01/05/2025 10:38 | Test Test      | 2007 | test@test.co.uk | Test Street, Manchester, S45 2BU | 0               | 10            | У           | yes      |
| 01/05/2025 12:54 | n/a              | Test Test      |      |                 |                                  | 0               | n             | n/a         | no       |
| 01/05/2025 12:58 | 01/05/2025 12:59 | Anonymous      |      |                 |                                  | 1000            | 5             | У           | no       |
| 01/05/2025 15:08 | n/a              | Test Test      |      |                 |                                  | 0               | 10            | n/a         | no       |
| 03/05/2025 07:37 | n/a              | Test Test      |      |                 |                                  | 500             | 0             | n/a         | yes      |
| 07/05/2025 11:13 | n/a              | Test Test Test |      |                 |                                  | 0               | n             | n/a         | no       |
| 13/05/2025 17:09 | n/a              | Test Test      |      |                 |                                  | 0               | 10            | n/a         | no       |
| 14/05/2025 15:35 | 14/05/2025 15:36 | Test Test      |      |                 |                                  | 0               | 10            | n           | yes      |
| 14/05/2025 15:46 | 14/05/2025 15:48 | Test Test      |      |                 |                                  | 0               | 20            | У           | no       |
| 14/05/2025 16:12 | 14/05/2025 16:13 | Test Test      |      |                 |                                  | 2000            | n             | n           | yes      |