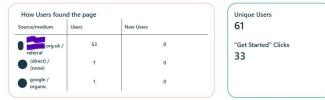

#### See what campaigns are working

- Analytics portal which shows the sources of the supporter clicks
- Know where every supporter starts the process from and how far they get

Google Analytics (Following information from Google Analytics 4. Please understand the limitations of this data before relying on it <u>here</u>)

| 5 31 7433            | 192   | 36.00 (000) |  |  |
|----------------------|-------|-------------|--|--|
| Source/medium        | Users | New Users   |  |  |
| referral             | 53    | 0           |  |  |
| (direct) /<br>(none) | 7     | 0           |  |  |
| google /<br>organic  | 1     | 0           |  |  |

| Unique Users         |   |
|----------------------|---|
| 61                   |   |
| "Get Started" Clicks |   |
| 33                   |   |
|                      |   |
|                      |   |
|                      | - |